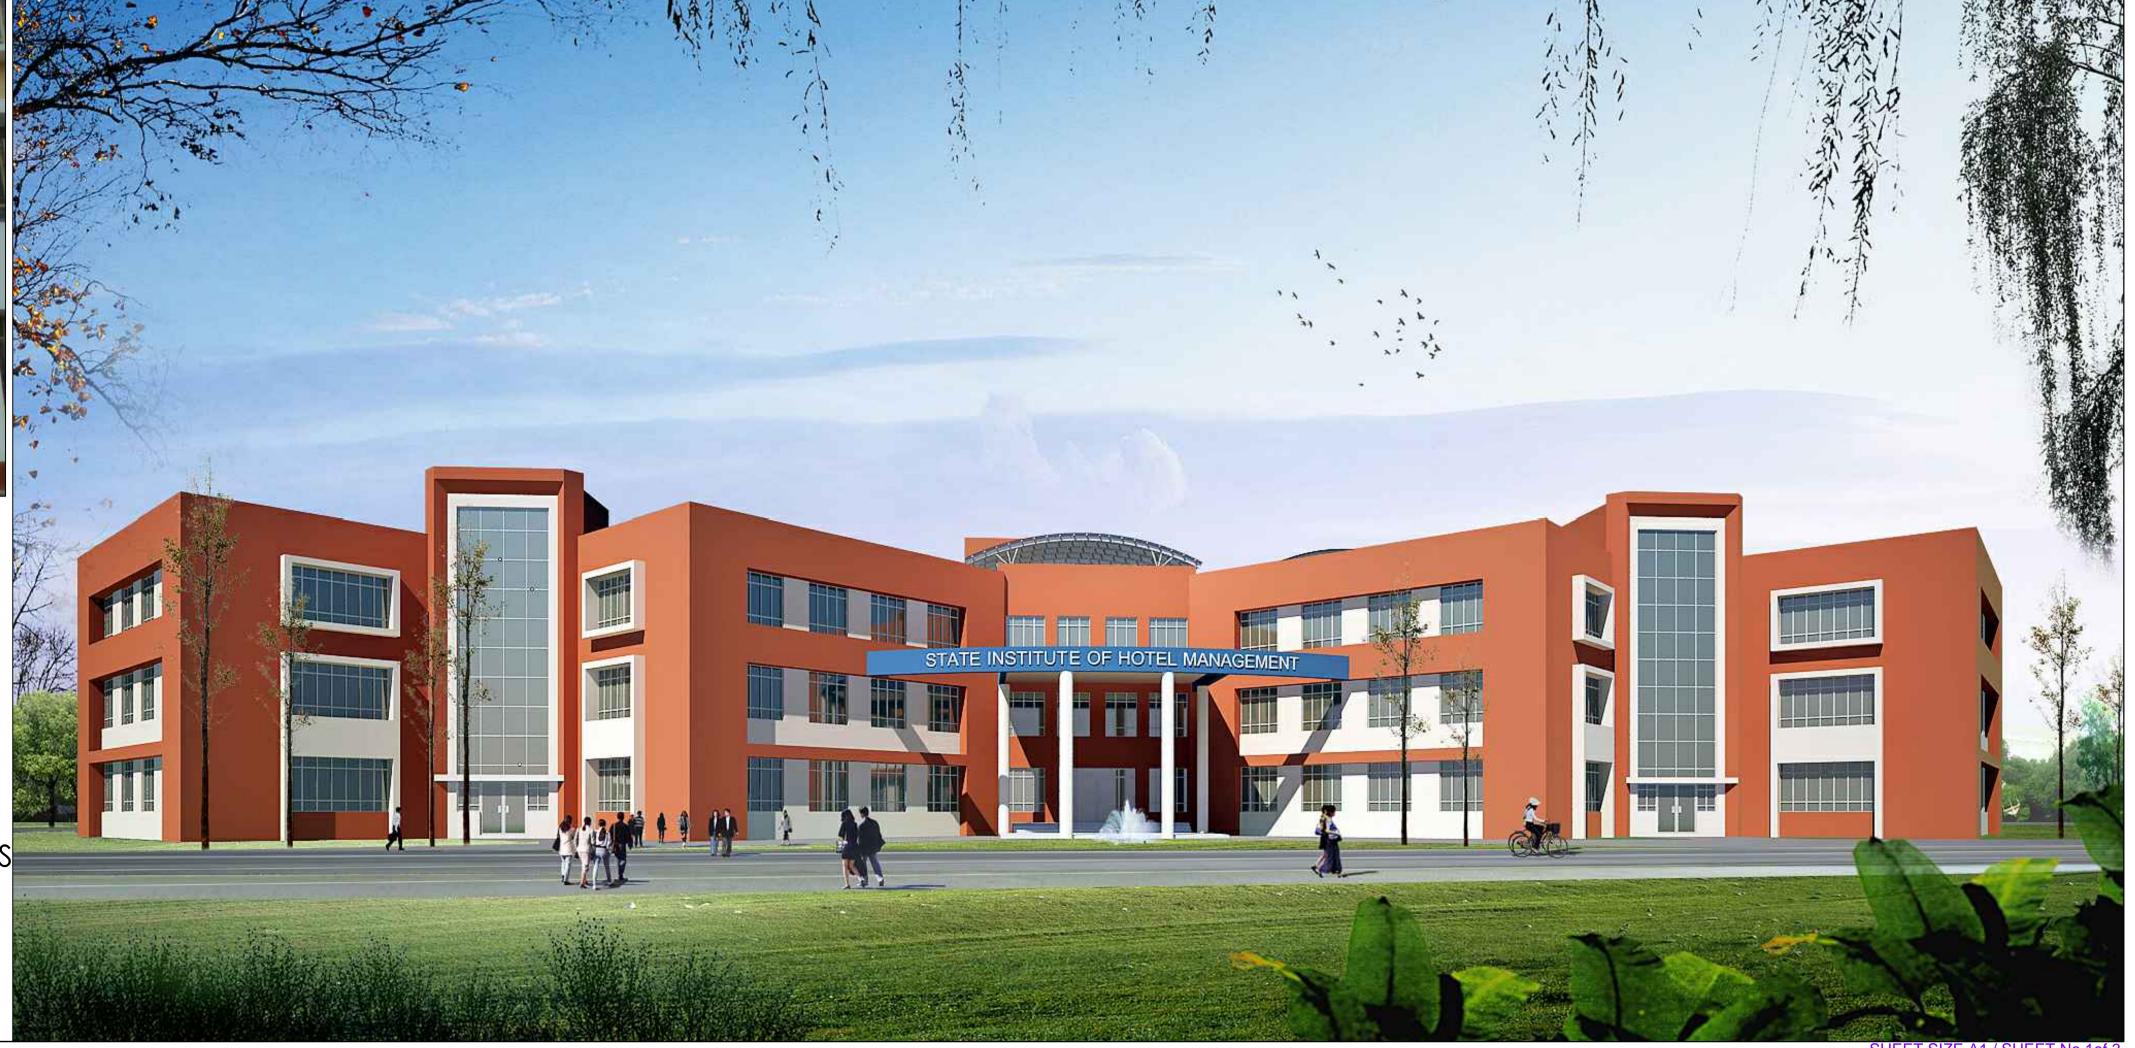

ACTUAL FRONT-SIDE VIEW

VISUALIZATION



## FACT FILE:

PROJECT : STATE INSTITUTE OF HOTEL MANAGEMENT,

FULJHORE, DURGAPUR

CLIENT: ASANSOL DURGAPUR DEVELOPMENT AUTHORITY ARCHITECT :

AR. BIPLOB NANDY & AR. PAYAL NANDY (BIPLOB NANDY & ASSOCIATES)

ARCHITA,TAMALICA,& BISWAJIT **DESIGN TEAM**:

STRUCTURAL ENGINEER : ER. BIBAK BIKASH MALLICK

TOTAL BUILT UP AREA: 10829.72 SQ.M

SCHOOL BLDG - 7483.38 SQ.M BOYS HOSTEL BLDG - 1956.06 SQ.M GIRLS HOSTEL BLDG - 1390.28 SQ.M

AGENCY : ASANSOL DURGAPUR DEVELOPMENT AUTHORITY

SITE ENGINEER: MR.. ASESH NANDA BHATTERJEE PROJECT COST: 19.5 CRORE (APPROX)

TENURE/YEAR OF COMPLETION: 12TH FEB/2016

(INAUGURATED BY CM ON 12TH FEB 2016)

THE DESIGN WAS DEVELOPED ON CONCEPTUAL PLAN GIVEN BY ADDA.