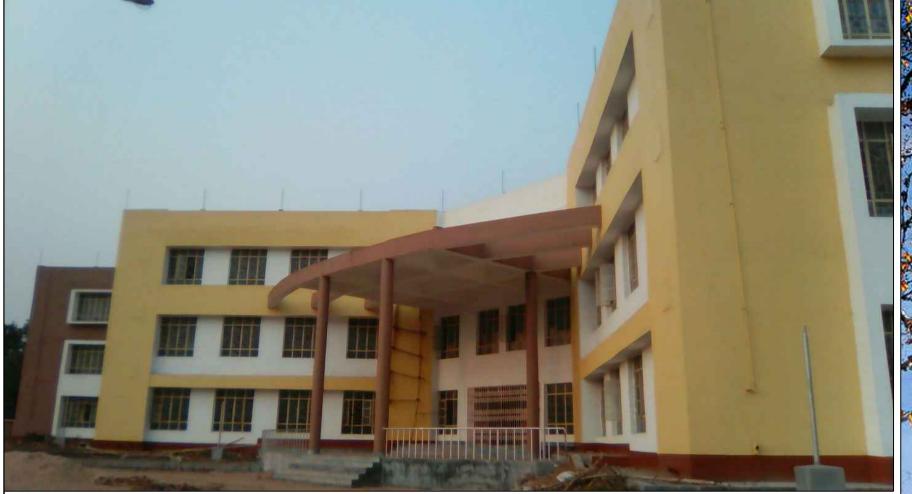

ACTUAL FRONT-SIDE VIEW

VISUALIZATION



## FACT FILE:

PROJECT : STATE INSTITUTE OF HOTEL MANAGEMENT,

FULJHORE, DURGAPUR

CLIENT: ASANSOL DURGAPUR DEVELOPMENT AUTHORITY ARCHITECT :

AR. BIPLOB NANDY & AR. PAYAL NANDY (BIPLOB NANDY & ASSOCIATES)

ARCHITA,TAMALICA,& BISWAJIT **DESIGN TEAM**:

STRUCTURAL ENGINEER : ER. BIBAK BIKASH MALLICK

TOTAL BUILT UP AREA: 10829.72 SQ.M

SCHOOL BLDG - 7483.38 SQ.M BOYS HOSTEL BLDG - 1956.06 SQ.M GIRLS HOSTEL BLDG - 1390.28 SQ.M

AGENCY : ASANSOL DURGAPUR DEVELOPMENT AUTHORITY

SITE ENGINEER: MR.. ASESH NANDA BHATTERJEE PROJECT COST: 19.5 CRORE (APPROX)

TENURE/YEAR OF COMPLETION: 12TH FEB/2016

(INAUGURATED BY CM ON 12TH FEB 2016)

THE DESIGN WAS DEVELOPED ON CONCEPTUAL PLAN GIVEN BY ADDA.