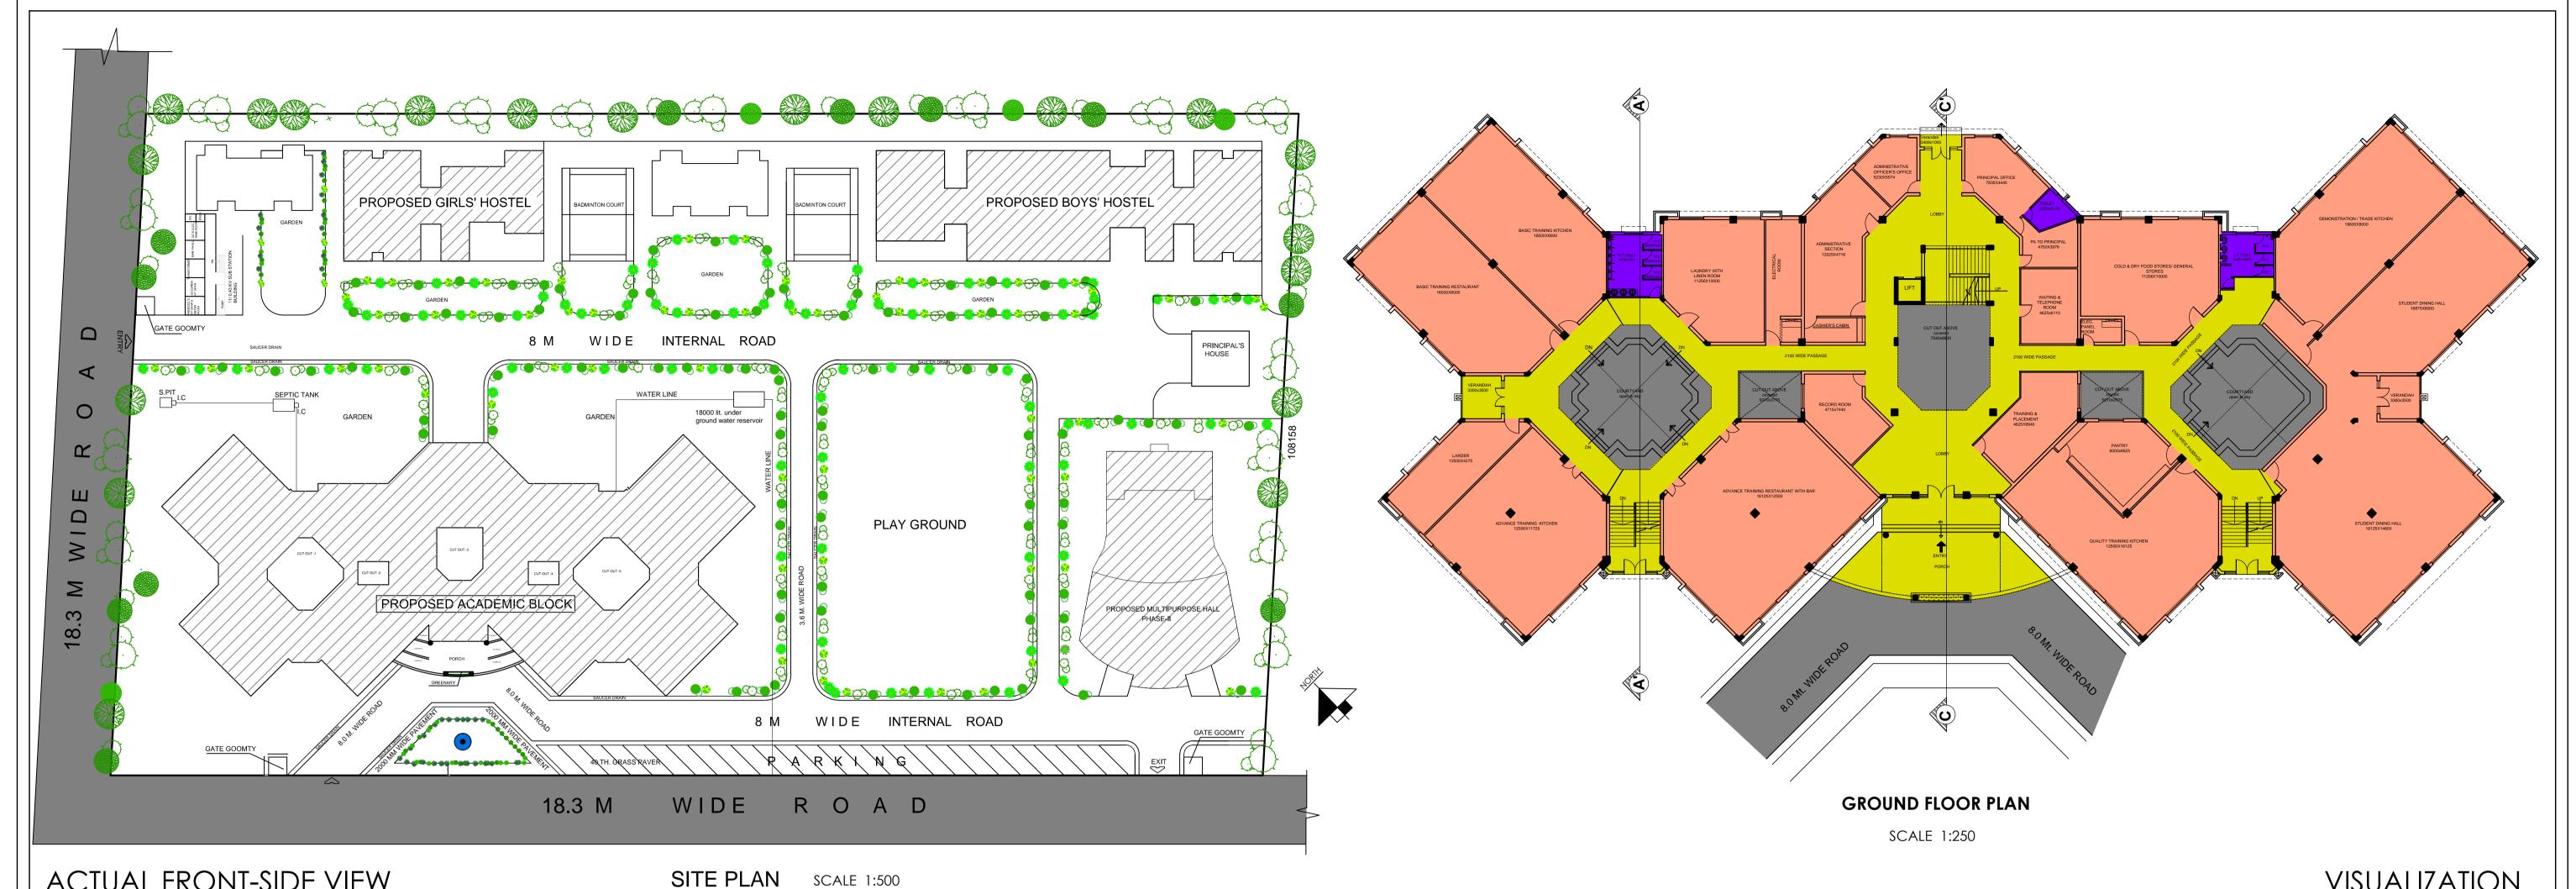

ACTUAL FRONT-SIDE VIEW

VISUALIZATION

## FACT FILE:

PROJECT : STATE INSTITUTE OF HOTEL MANAGEMENT,

FULJHORE, DURGAPUR

CLIENT: ASANSOL DURGAPUR DEVELOPMENT AUTHORITY ARCHITECT :

AR. BIPLOB NANDY & AR. PAYAL NANDY (BIPLOB NANDY & ASSOCIATES)

ARCHITA,TAMALICA,& BISWAJIT **DESIGN TEAM**:

STRUCTURAL ENGINEER : ER. BIBAK BIKASH MALLICK

TOTAL BUILT UP AREA: 10829.72 SQ.M

SCHOOL BLDG - 7483.38 SQ.M BOYS HOSTEL BLDG - 1956.06 SQ.M GIRLS HOSTEL BLDG - 1390.28 SQ.M

AGENCY : ASANSOL DURGAPUR DEVELOPMENT AUTHORITY

SITE ENGINEER: MR.. ASESH NANDA BHATTERJEE PROJECT COST: 19.5 CRORE (APPROX)

TENURE/YEAR OF COMPLETION: 12TH FEB/2016

(INAUGURATED BY CM ON 12TH FEB 2016)

THE DESIGN WAS DEVELOPED ON CONCEPTUAL PLAN GIVEN BY ADDA.